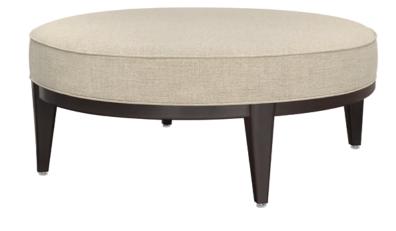

## Ottoman

Add a level of sophistication to a common area or lounge with the Masera Ottoman. Fully upholstered, with piping detail, this ottoman is available in two sizes. It is also offered with or without the tufted center button.

**MASOTTA0** 36W 36D 18H

**MASOTTA1** 36W 36D 18H

**MASOTTB0** 42W 42D 18H

6160 Peachtree Dunwoody Rd. Building C, Atlanta, GA 30328 1-877-MY-KWALU **kwalu.com**