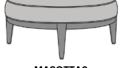

Steel Reinforced Our patented steelreinforced joint system uses over 20 pieces of steel in most Kwalu chairs. Stop ongoing and costly furniture replacement.

Features

**Optional Width** Choose from 2 optional widths – 36" and 42" round.

**MASOTTA0** 36W 36D 18H

**MASOTTA1** 36W 36D 18H

**MASOTTB0** 42W 42D 18H

6160 Peachtree Dunwoody Rd. Building C, Atlanta, GA 30328 1-877-MY-KWALU **kwalu.com**