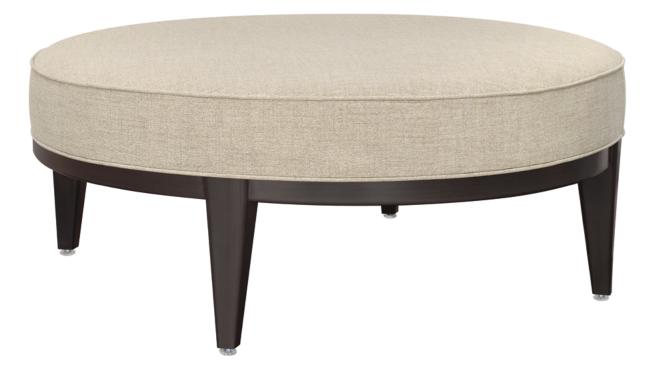

## Ottoman

Add a level of sophistication to a common area or lounge with the Masera Ottoman. Fully upholstered, with piping detail, this ottoman is available in two sizes. It is also offered with or without the tufted center button.

Model: MASOTTB0 42W 42D 18H

Durable Finish Kwalu's solid surface (1/6" thick) proprietary finish doesn't have any of the drawbacks of wood. The frames are moisture impervious, graffiti-resistant, easy to clean and maintenance-free.