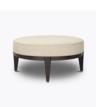

## Ottoman

Add a level of sophistication to a common area or lounge with the Masera Ottoman. Fully upholstered, with piping detail, this ottoman is available in two sizes. It is also offered with or without the tufted center button.

Model: MASOTTB0 42W 42D 18H

Durable Finish Kwalu's solid surface (1/6" thick) proprietary finish doesn't have any of the drawbacks of wood. The frames are moisture impervious, graffiti-resistant, easy to clean and maintenance-free.