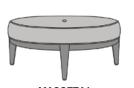

Steel Reinforced Our patented steelreinforced joint system uses over 20 pieces of steel in most Kwalu chairs. Stop ongoing and costly furniture replacement.

Features

**Optional Width** Choose from 2 optional widths – 36" and 42" round.

**MASOTTA0** 36W 36D 18H

**MASOTTA1** 36W 36D 18H

**MASOTTB0** 42W 42D 18H

6160 Peachtree Dunwoody Rd. Building C, Atlanta, GA 30328 1-877-MY-KWALU **kwalu.com**